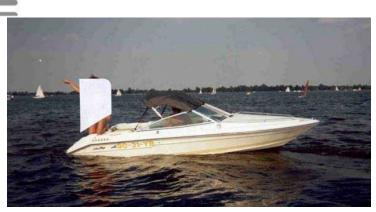

## search request Motorboat

Reference Number: Theft: City: Country: 9769 09.04.2003 Loodsrecht The Netherlands

**Reward:** A reward has to be negotiated.

original image

## Motorboat:

Model: Manufacturer: Name: Year Of Construction: Registration Number: Dimensions: Hull Number / WIN: Material Hull: Material Deck: Color Hull: SEA RAY 180 CB SEA RAY (United States) BOL & STRO 1990 90-31-YB (The Netherlands) 5.69 m x 2.29 m SERV6162C090 GRP GRP white

## Inboard Engine:

Model: Manufacturer: Power (HP): Engine Number: Year Of Construction: Fuel:

## MERCRUISER

MERCURY MARINE 130.00 0C858828 N/A N/A

For any informations concerning this craft please contact MCS (MCS Ref.: 9769):

published by:

MCS Marine Claims Service Gasstr. 18 / Haus 4 22761 Hamburg phone: fax: E-mail: +49 (40) 37 48 18-0 +49 (40) 37 48 18-15 info@mcs-germany.com