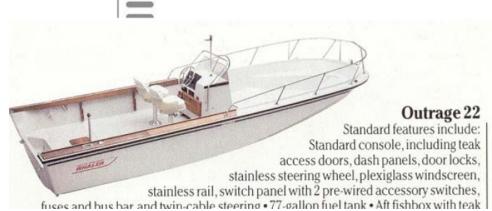

**Reward:** 

A reward has to be negotiated.

manufacturer image

Motorboat:

Model:

**BOSTON WHALER 22** 

**OUTRAGE** 

Manufacturer: BOSTON WHALER (United

States)

Name: CHAOS Year Of Construction: 1987

**Registration Number:** 43-33-YF (The Netherlands)

**Dimensions:** 6.6 m x 2.5 m **Hull Number / WIN:** BWC5E42B787?

Material Hull:GRPMaterial Deck:GRPColor Hull:white