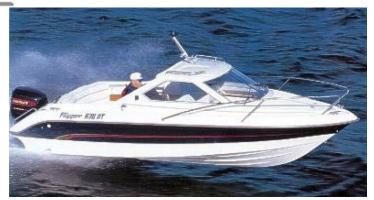

## Motorboat:

Model: FLIPPER 630 HT

Manufacturer: BELLA VENEET (Finland)

Name:N.N.Year Of Construction:2000Registration Number:N/A

**Dimensions:** 6.3 m x 2.4 m **Hull Number / WIN:** FI-FLP00295K900

Material Hull:GRPMaterial Deck:GRP