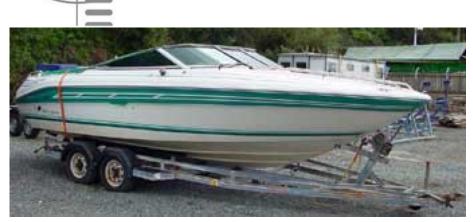

## search request Motorboat

Reference

10596

Number:

25.08.2002

Theft: City: Hölö Country: Sweden

A reward has to be negotiated.

manufacturer image

## Motorboat:

Model: **SEA RAY 220 OVERNIGHTER** 

Manufacturer: SEA RAY BOATS (United

States)

Name: N.N. **Year Of Construction:** 1994 Registration Number: N/A

Dimensions: 6.71 m x 2.49 m **Hull Number / WIN:** SERA6508G495

Material Hull: GRP **Material Deck:** GRP

## Inboard Engine:

Model: **MERCRUISER** 

MERCURY MARINE Manufacturer:

Power (HP): 260.00 **Engine Number:** 0F367440

**Year Of Construction:** N/A Fuel: N/A

For any informations concerning this craft please contact MCS (MCS Ref.: 10596):