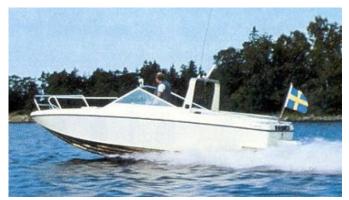

## Motorboat:

Model: SMUGGLER 24

Manufacturer: SMUGGLER BOATS (Norway)

Name: N.N. Year Of Construction: 1989

**Registration Number:** LSS59 (Sweden) **Dimensions:** 7.4 m x 2.1 m

Hull Number / WIN:N/AMaterial Hull:GRPMaterial Deck:GRP

## Outboard Engine:

Model: MERCURY 250

Manufacturer:MERCURY MARINEPower (HP):250.00Engine Number:0G627545

Year Of Construction: N/A
Fuel: Petrol

For any informations concerning this craft please contact MCS (MCS Ref.: 10618):