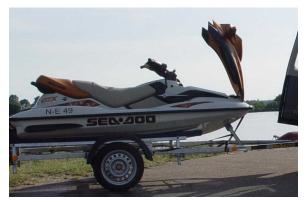

## search request Inboard Engine

Reference Number: Theft: City: Country: 10915 14.08.2004 Padenghe sul Garda Italy

**Reward:** A reward has to be negotiated.

original image

## Trailer:

- Model: Manufacturer: VIN (serial Number): Year Of Construction: License Plate: Number Of Axles:
- EUN 550 NELBACH TP947303124 N/A N/A N/A

## Inboard Engine:

Model: Manufacturer: Power (HP): Engine Number: Year Of Construction: Fuel: **ROTAX** ROTAX 110.00 M52703111 N/A Petrol

For any informations concerning this craft please contact MCS (MCS Ref.: 10915):