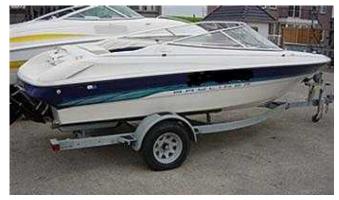

## Motorboat:

Model: BAYLINER 1850 CAPRI LS
Manufacturer: BAYLINER (United States)

Name: N.N. Year Of Construction: 1994

**Registration Number:** 15-90-YB (The Netherlands)

 Dimensions:
 5.44 m x 2.13 m

 Hull Number / WIN:
 US-BIYB31CSH495

Material Hull:GRPMaterial Deck:GRPColor Hull:white