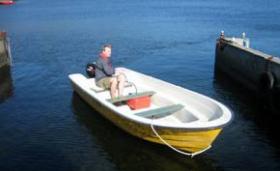

## Motorboat:

Model: Manufacturer: Name: Year Of Construction: Registration Number: Dimensions: Hull Number / WIN: Material Hull: Material Deck: Color Hull: Color Deck: GH 14 GH BÅT (Norway) N.N. 1989 N/A 4.3 m x 1.7 m N/A GRP GRP yellow white

## Outboard Engine:

Model: Manufacturer: Power (HP): Engine Number: Year Of Construction: Fuel:

## TOHATSU

TOHATSU MOTOR 30.00 77464 1992 Petrol

For any informations concerning this craft please contact MCS (MCS Ref.: 13229):

published by:

MCS Marine Claims Service Gasstr. 18 / Haus 4 22761 Hamburg phone: fax: E-mail: +49 (40) 37 48 18-0 +49 (40) 37 48 18-15 info@mcs-germany.com