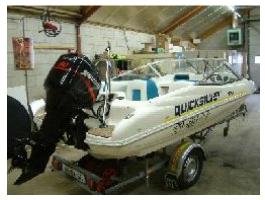

### **Special characteristics**

Damage at ski hatch

#### Motorboat:

Model: QUICKSILVER 470 SPORT
Manufacturer: QUICKSILVER BOATS

(Poland)

Name: N.N. Year Of Construction: 2001

**Registration Number:** 21-88-YF (The Netherlands)

Dimensions:4.65 m x 2.08 mHull Number / WIN:PL-BALX0468E101Material Hull:GRP

Material Hull:GRPMaterial Deck:GRPColor Hull:whiteColor Deck:white

## Trailer:

Model: N.N.

Manufacturer: N.N.

VIN (serial Number): N/A

Year Of Construction: N/A

License Plate: N/A

Number Of Axles: N/A

# Outboard Engine:

Model: MERCURY 90 ELPTO
Manufacturer: MERCURY MARINE

Power (HP): 90.00
Engine Number: N/A
Year Of Construction: N/A
Fuel: Petrol

For any informations concerning this craft please contact MCS (MCS Ref.: 13316):