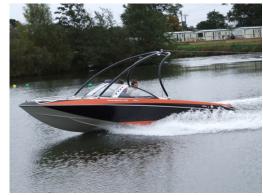

#### Motorboat:

Model: MALIBU RESPONSE LXI
Manufacturer: MALIBU BOATS (United

States)

Name:N.N.Year Of Construction:2007Registration Number:N/A

 Dimensions:
 6.1 m x 2.29 m

 Hull Number / WIN:
 US-MB2P3114H707

Material Hull: GRP
Material Deck: GRP

**Color Hull:** orange, black