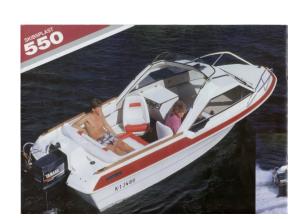

## Motorboat:

Model: Manufacturer: Name: Year Of Construction: Registration Number: Dimensions: Hull Number / WIN: Material Hull: Material Deck: Color Hull: Color Deck: SKIBSPLAST 550 SKIBSPLAST (Norway) N.N. 1985 FAF272 (Norway) 5.4 m x 2.1 m N/A GRP GRP white

white

## Outboard Engine:

Model: Manufacturer: Power (HP): Engine Number: Year Of Construction: Fuel:

## EVINRUDE

EVINRUDE 18.00 03134439 1993 Petrol

For any informations concerning this craft please contact MCS (MCS Ref.: 13710):

published by:

MCS Marine Claims Service Gasstr. 18 / Haus 4 22761 Hamburg phone: fax: E-mail: +49 (40) 37 48 18-0 +49 (40) 37 48 18-15 info@mcs-germany.com