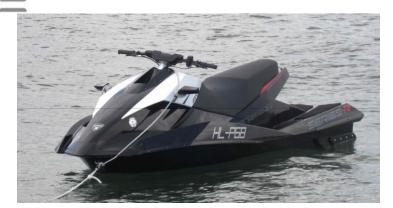

### **Special characteristics**

German registration HL-P 68 at hull

#### Jet Ski:

Model: BENELLI R-PRO
Manufacturer: HSR BENELLI (Austria)

Name: N.N. Year Of Construction: 2009

Registration Number:HL-P 68 (Germany)Dimensions:3.23 m x 1.2 mHull Number / WIN:AT-HSRJ0040A909