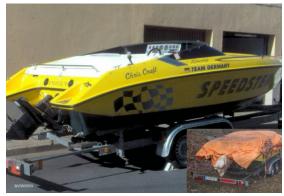

### **Special characteristics**

'Team Germany' at both sides of the hull At the time of theft the outfit was covered with an orange coloured tarpaulin. (Small picture)