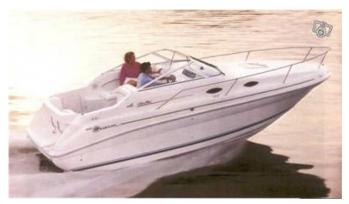

## search request Motorboat

Reference Number: 14647
Theft: 08.07.2010
City: Åkersberga
Country: Sweden

**Reward:** 

A reward has to be negotiated.

manufacturer image

## Motorboat:

Model: SEA RAY 240 SUNDANCER

Manufacturer: SEA RAY BOATS (United

States)

Name:N.N.Year Of Construction:1998Registration Number:N/A

**Dimensions:** 7.57 m x 2.59 m

**Hull Number / WIN:** 1408G798

Material Hull:GRPMaterial Deck:GRPColor Hull:whiteColor Deck:whiteColor Seats:white