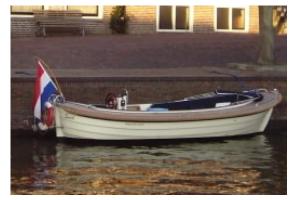

## search request Motorboat

Reference Number: 15803
Theft: 18.08.2006
City: Sneek

Country: The Netherlands

## Motorboat:

Model: MARIL 625

**Manufacturer:** MARIL BOATS (The

Netherlands)

Name:UZLYear Of Construction:1999Registration Number:N/A

**Dimensions:** 6.3 m x 2.44 m **Hull Number / WIN:** NL-MAKKF129L999

Material Hull:GRPMaterial Deck:GRPColor Hull:whiteColor Deck:white

## Inboard Engine:

Model: VETUS 33 HP

Manufacturer: VETUS Power (HP): 33.00

**Engine Number:** 50608-43703

Year Of Construction: N/A
Fuel: Diesel

For any informations concerning this craft please contact MCS (MCS Ref.: 15803):