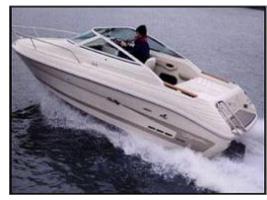

## Motorboat:

Model: SEA RAY 200 OV

**Manufacturer:** SEA RAY BOATS (United

States)

Name: N.N. Year Of Construction: 1992

**Registration Number:** YN-60-39 (The Netherlands)

 Dimensions:
 6.4 m x 2.54 m

 Hull Number / WIN:
 SERE0392B292

Material Hull:GRPMaterial Deck:GRPColor Hull:whiteColor Deck:white

## Inboard Engine:

Model: MERCRUISER 4.3 LIT.

Manufacturer: MERCURY MARINE

Power (HP): 175.00
Engine Number: 0D718536
Year Of Construction: N/A
Fuel: Petrol

For any informations concerning this craft please contact MCS (MCS Ref.: 16730):