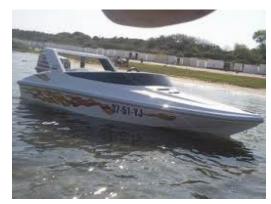

## Motorboat:

Model: BEEKMAN SPRINTER

Manufacturer: BEEKMAN WATERSPORT

(The Netherlands)

Name: WILD THING

Year Of Construction: 1993

**Registration Number:** YL-97-95 (The Netherlands)

**Dimensions:** 3 m x 1.36 m

Hull Number / WIN:N/AMaterial Hull:GRPMaterial Deck:GRPColor Hull:whiteColor Deck:white

## Outboard Engine:

Fuel:

Model: MERCURY F 15 MH
Manufacturer: MERCURY MARINE

Petrol

Power (HP): 15.00
Engine Number: 09616279
Year Of Construction: N/A

For any informations concerning this craft please contact MCS (MCS Ref.: 16747):