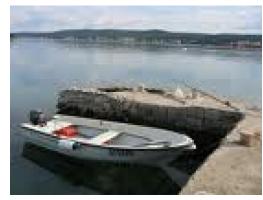

## Motorboat:

Model:ELAN 401Manufacturer:N.N.Name:N.N.Year Of Construction:1999Registration Number:N/A

**Dimensions:** 4 m x 1.65 m

Hull Number / WIN:N/AMaterial Hull:GRPMaterial Deck:GRPColor Hull:whiteColor Deck:white

## Outboard Engine:

Model: SUZUKI DF 4
Manufacturer: SUZUKI MARINE

Power (HP): 4
Engine Number: N/A
Year Of Construction: N/A
Fuel: Petrol

For any informations concerning this craft please contact MCS (MCS Ref.: 16752):