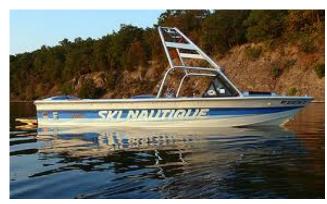

## **Reward:**

A reward has to be negotiated.

manufacturer image

## Motorboat:

Model: SKI NAUTIQUE

Manufacturer: CORRECT CRAFT (United

States)

Name: N.N.

Year Of Construction: 1981

**Registration Number:** YS-49-23 (The Netherlands) **Dimensions:** 6.32 m x 2.31 m

Hull Number / WIN: CTC10848M81F-CN

Material Hull:GRPMaterial Deck:GRPColor Hull:whiteColor Deck:white