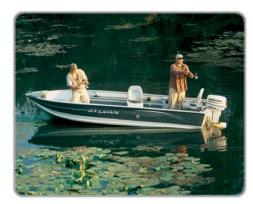

## **Reward:**

A reward has to be negotiated.

manufacturer image

## Motor Catamaran:

Model: SYLVAN 1400 SPORT

**TROLLER** 

Manufacturer: SYLVAN MARINE (United

States)

Name:N.N.Year Of Construction:1998Registration Number:N/A

Dimensions:4.27 m x 1.73 mHull Number / WIN:SYL61751G798Material Hull:AluminiumMaterial Deck:Aluminium

Color Hull:redColor Deck:whiteColor Stripes:white