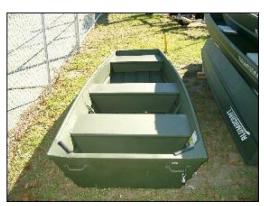

## Motorboat:

| Model:                | ALUMACRAFT RIVETED JON<br>1236 |
|-----------------------|--------------------------------|
| Manufacturer:         | ALUMACRAFT BOAT (United        |
|                       | States)                        |
| Name:                 | N.N.                           |
| Year Of Construction: | 1998                           |
| Registration Number:  | N/A                            |
| Dimensions:           | 3.66 m x 1.22 m                |
| Hull Number / WIN:    | ACBC7122K899                   |
| Material Hull:        | Aluminium                      |
| Material Deck:        | Aluminium                      |
| Color Hull:           | green                          |
| Color Deck:           | green                          |