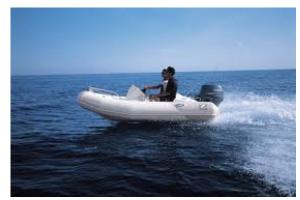

## Rubber Dinghy:

Model: ZODIAC YACHTLINE DELUXE 340 DL

Manufacturer: ZODIAC (France)

Name:N.N.Year Of Construction:1998Registration Number:N/A

**Dimensions:** 3.4 m x 1.77 m

Hull Number / WIN: 1877045ANCOQS5673SLOT

Material Deck:PlasticsMaterial Tubes:Plastics

## Outboard Engine:

Model: N.N.

Manufacturer: EVINRUDE BE 30

**Power (HP):** 30.00 **Engine Number:** 604509349

Year Of Construction: N/A
Fuel: Petrol

For any informations concerning this craft please contact MCS (MCS Ref.: 16788):