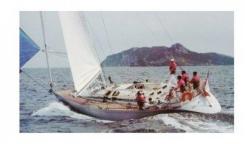

## Sailing Yacht:

Model: BENETEAU FIRST 51

Manufacturer: BENETEAU (France)

Name:DONNAYear Of Construction:1987Registration Number:N/A

**Dimensions:** 15.63 m x 4.55 m

Hull Number / WIN: N/A
Material Hull: GRP
Material Deck: GRP
Color Hull: white
Color Deck: white