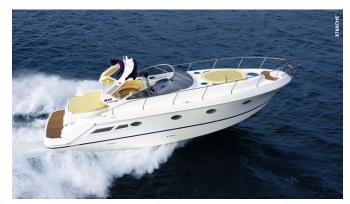

#### Motor Yacht:

Model: MANO 35 HT

Manufacturer: MANO MARINE (Italy)

Name: N.N. Year Of Construction: 2008

**Registration Number:** NA651 D (Italy) **Dimensions:** 12 m x 3.8 m

**Hull Number / WIN:** IT-MMR35M18M808

Material Hull:GRPMaterial Deck:GRP