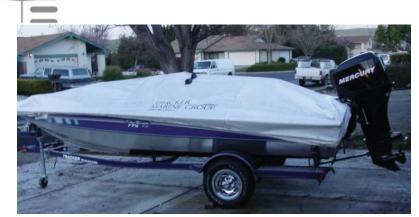

#### Motorboat:

#### Model: TRACKER 175 PRO TEAM TF

Manufacturer: TRACKER MARINE GROUP

(United States)

Name: N.N.

Year Of Construction: 2005

**Registration Number:** CF-7566-RG (United States)

Dimensions: 5.36 m x 2.26 m
Hull Number / WIN: BUJ09979K506
Material Hull: Aluminium
Material Deck: Aluminium
Color Hull: aluminium
Color Deck: aluminium

Color Stripes: blue

#### Trailer:

Model: STAR TRAILER 20
Manufacturer: STAR TRAILER

VIN (serial Number): N/A
Year Of Construction: 2006

**License Plate:** N/A (United States)

Number Of Axles: 1

## Outboard Engine:

Model: MERCURY F 60 ELPT EFI

Manufacturer: MERCURY MARINE

Power (HP): 60.00
Engine Number: 1C003451
Year Of Construction: 2006

Year Of Construction: 2006
Fuel: Petrol