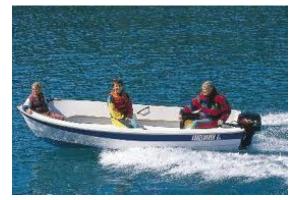

## **Reward:**

A reward has to be negotiated.

manufacturer image

## Motorboat:

Model:ASKELADDEN 14-2210Manufacturer:ASKELADDEN BOATS

(Norway)

Name: N.N.

**Year Of Construction:** 1985

**Registration Number:** HAQ771 (Norway) **Dimensions:** 4.29 m x 1.69 m

Hull Number / WIN:N/AMaterial Hull:GRPMaterial Deck:GRPColor Hull:grey