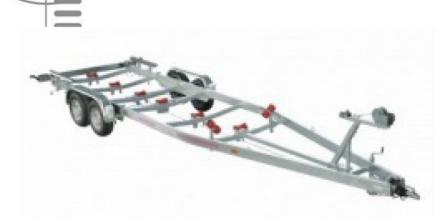

## **Special characteristics**

More information about the trailer: Permissible maximum weight 3500 kg Empty weight 690 kg, control equipment KFG35, K35 coupling head, wheel brake 2361.

The peculiarity of this trailer is that the central roles are red, two rollers located on each cross bar.

## Trailer:

Model:HARBECK BT 3500 MManufacturer:HARBECK TRAILERVIN (serial Number):WHR2B1135AS086695

Year Of Construction: 2010 License Plate: N/A Number Of Axles: 2

For any informations concerning this craft please contact MCS (MCS Ref.: 17084):