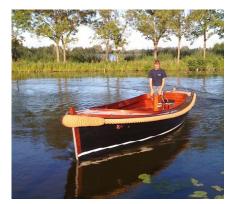

## Motorboat:

Model: WINSOME 650

Manufacturer: WINSOME (The Netherlands)

Name:N.N.Year Of Construction:2008Registration Number:N/A

**Dimensions:** 6.5 m x 2.4 m

**Hull Number / WIN:** NL-WIN05N01L008

Material Hull:GRPMaterial Deck:GRPColor Hull:blackColor Deck:brown

## Inboard Engine:

Model: VETUS 34 HP

Manufacturer:VETUSPower (HP):34.00Engine Number:N/AYear Of Construction:N/AFuel:Diesel

For any informations concerning this craft please contact MCS (MCS Ref.: 17136):