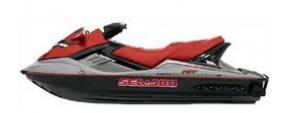

## search request Jet Ski

**Reference Number:** 17305 Theft: 14.09.2011 Luleå City: **Country:** Sweden

A reward has to be negotiated.

manufacturer image

Jet Ski:

Model: **SEA DOO RXP** Manufacturer:

**BOMBARDIER** 

**RECREATIONAL PRODUCTS** 

(Canada)

Name: N.N. **Year Of Construction:** 2007 **Registration Number:** N/A

**Dimensions:** 3.07 m x 1.2 m **Hull Number / WIN:** YDV44426C707

**Material Hull:** GRP **Material Deck:** GRP Color Hull: black **Color Deck:** red **Color Seats:** red