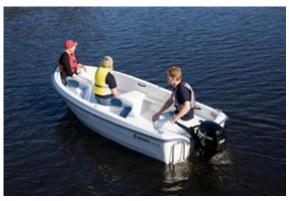

## Motorboat:

Model: Manufacturer:

Name: Year Of Construction: Registration Number: Dimensions: Hull Number / WIN: Material Hull: Material Deck: **RYDS 425 R** RYDS BÅTINDUSTRI (Sweden) N.N. 1998 N/A 4.25 m x 1.65 m 2475 GRP GRP

## Outboard Engine:

Model: Manufacturer: Power (HP): Engine Number: Year Of Construction: Fuel: SUZUKI DF 15

SUZUKI MARINE 15 422034 2007 Petrol

For any informations concerning this craft please contact MCS (MCS Ref.: 17402):