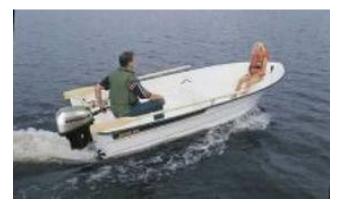

## Motorboat:

Model: RYDS 405

Manufacturer: RYDS BÅTINDUSTRI

(Sweden)

Name: N.N.
Year Of Construction: 1993
Registration Number: N/A

**Dimensions:** 4.01 m x 1.6 m **Hull Number / WIN:** RYDAE057EF

Material Hull:GRPMaterial Deck:GRP

## Outboard Engine:

Model:N.N.Manufacturer:N.N.Power (HP):15.00

**Engine Number:** G4078293

Year Of Construction: N/A Fuel: N/A

For any informations concerning this craft please contact MCS (MCS Ref.: 17456):