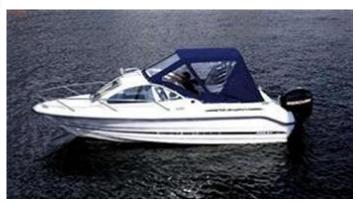

## Motorboat:

Model: Manufacturer: Name: Year Of Construction: Registration Number: Dimensions: Hull Number / WIN: Material Hull: Material Deck: Color Hull: Color Deck: SKIBSPLAST 550 HT SKIBSPLAST (Norway) LISE 1989 AAY268 (Norway) 5.4 m x 2.1 m N/A GRP GRP white

white

## Outboard Engine:

Model: Manufacturer: Power (HP): Engine Number: Year Of Construction: Fuel:

## SELVA 60 HP

SELVA MARINE 60.00 M52611 711620 2006 Petrol

For any informations concerning this craft please contact MCS (MCS Ref.: 17615):

published by:

MCS Marine Claims Service Gasstr. 18 / Haus 4 22761 Hamburg phone: fax: E-mail: +49 (40) 37 48 18-0 +49 (40) 37 48 18-15 info@mcs-germany.com