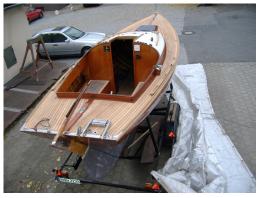

## search request Outboard Engine

Reference Number: Theft: City: Country: 17645 10.10.2011 Hamburg Germany

 $\left(\begin{array}{c} \\ \\ \\ \end{array}\right)$ 

**Reward:** A reward has to be negotiated.

## Outboard Engine:

Model: Manufacturer: Power (HP): Engine Number: Year Of Construction: Fuel:

## **TORQEEDO CRUISE 2.0 RL**

TORQEEDO 6.00 12 2009 N/A

For any informations concerning this craft please contact MCS (MCS Ref.: 17645):

published by:

MCS Marine Claims Service Gasstr. 18 / Haus 4 22761 Hamburg