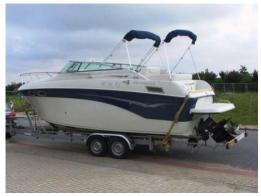

#### Motorboat:

Model: CROWNLINE 242 CR

Manufacturer: CROWNLINE BOATS (United

States)

Name: TOY 2 Year Of Construction: 2003

**Registration Number:** 42-14-YJ (The Netherlands)

 Dimensions:
 7.35 m x 2.59 m

 Hull Number / WIN:
 US-JTC50618B303

Material Hull: GRP
Material Deck: GRP

Color Hull: white, dark blue

Color Deck: white

# Trailer:

Model: MK-YACHTING TMB 3500
Manufacturer: MK-YACHTING TRAILER

VIN (serial Number): N/A
Year Of Construction: N/A

License Plate: WR-RG-03 (The Netherlands)

Number Of Axles: 2

### Inboard Engine:

Fuel:

Model: MERCRUISER 5.0 L MPI-BR

**ENG+TR** 

Petrol

Manufacturer: MERCURY MARINE

Power (HP): 260.00
Engine Number: 0M623998
Year Of Construction: 2003

For any informations concerning this craft please contact MCS (MCS Ref.: 17676):