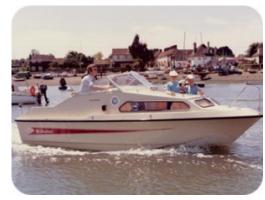

## Motorboat:

Model: SHETLAND 570

Manufacturer: SHETLAND BOATS (United

Kingdom)

Name:N.N.Year Of Construction:1978Registration Number:N/A

**Dimensions:** 5.7 m x 2.08 m

Hull Number / WIN:1587Material Hull:GRPMaterial Deck:GRP

Color Hull: beige, blue Color Deck: beige