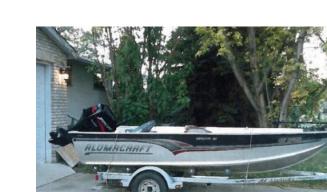

## search request Motorboat

Reference Number: Theft: City: Country: 17744 15.11.2011 Winnipeg Canada

**Reward:** A reward has to be negotiated.

original image

## Motorboat:

Model: Manufacturer: Name:

Year Of Construction: Registration Number: Dimensions: Hull Number / WIN: Material Hull: Material Deck: Color Hull: Color Deck: Color Stripes: ALUMACRAFT BOAT (United States) N.N. 2000 N/A 4.88 m ACBV5197A000 Aluminium Aluminium silver silver dark red

**ALUMACRAFT 16** 

## Outboard Engine:

Model: Manufacturer: Power (HP): Engine Number: Year Of Construction: Fuel:

## MERCURY 4 STROKE 60

MERCURY MARINE 60.00 0T221567 2001 Petrol

For any informations concerning this craft please contact MCS (MCS Ref.: 17744):

published by:

MCS Marine Claims Service Gasstr. 18 / Haus 4 22761 Hamburg phone: fax: E-mail: +49 (40) 37 48 18-0 +49 (40) 37 48 18-15 info@mcs-germany.com