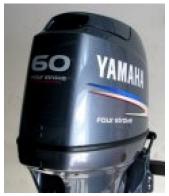

## **Reward:**

A reward has to be negotiated.

manufacturer image

## Outboard Engine:

Model: YAMAHA F 60 CET
Manufacturer: YAMAHA MOTOR

**Power (HP):** 60.00

**Engine Number:** 6C5-L-1030766

Year Of Construction: 2008
Fuel: Petrol

For any informations concerning this craft please contact MCS (MCS Ref.: 17946):