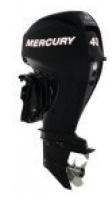

## **Reward:**

A reward has to be negotiated.

manufacturer image

## Outboard Engine:

Model: MERCURY F 40 ELPT EFI

Manufacturer: MERCURY MARINE

Power (HP): 40.00
Engine Number: 1C071332
Year Of Construction: 2009
Fuel: Petrol

For any informations concerning this craft please contact MCS (MCS Ref.: 17973):