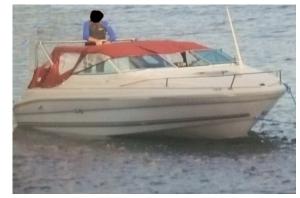

## Motorboat:

Model: **SEA RAY 200** 

Manufacturer: SEA RAY BOATS (United

States)

Name: N.N. **Year Of Construction:** 1992 Registration Number: N/A

Dimensions: 6.4 m x 2.57 m **Hull Number / WIN:** SERE0614F292

Material Hull: GRP Material Deck: GRP **Color Hull:** white **Color Deck:** white **Color Sprayhood:** red