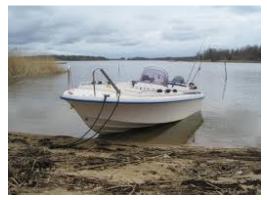

## Motorboat:

Model: OCKELBO B 16

Manufacturer: OCKELBO (Sweden)

N.N.

Name:

Year Of Construction: 0978

Registration Number: N/A

**Dimensions:** 4.85 m x 2.05 m

Hull Number / WIN:N/AMaterial Hull:GRPMaterial Deck:GRP

## Outboard Engine:

Model: YAMAHA F 70

Manufacturer: YAMAHA MOTOR (Japan)

Power (HP): 70

**Engine Number:** 6CJ-L-1010172

Year Of Construction: 2011
Fuel: Petrol

For any informations concerning this craft please contact MCS (MCS Ref.: 18155):