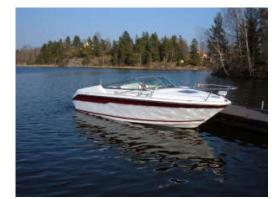

#### Motorboat:

Model: Manufacturer:

Name: Year Of Construction: Registration Number: Dimensions: Hull Number / WIN: Material Hull: Material Deck: SEA RAY 220 OVERNIGHTER SEA RAY BOATS (United States) N.N. 1985 N/A 6.81 m x 2.59 m SERA670

GRP

GRP