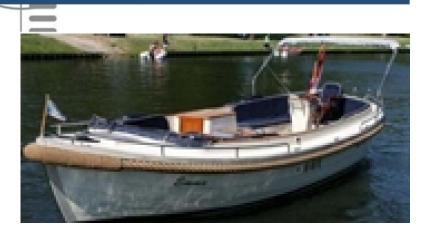

# search request Motorboat

Reference Number: 18164
Theft: 23.08.2011
City: Elburg

Country: The Netherlands

## **Special characteristics**

Blue seats and pillows.

Electric toilet.

Stove.

#### Motorboat:

Model: MARIL 860

Manufacturer: MARIL BOATS (The

Netherlands)

Name: N.N.

**Year Of Construction:** 2005

**Registration Number:** 18-48-YL (The Netherlands)

**Dimensions:** 8.6 m x 3.25 m

Hull Number / WIN: NL-MAKKF912G506

Material Hull:GRPMaterial Deck:GRPColor Hull:beigeColor Deck:beigeColor Seats:blueColor Tarpaulin:blue