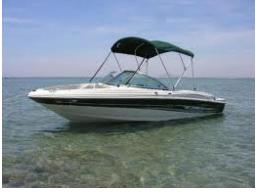

# search request Motorboat

Reference Number: Theft: City: Country: 18329 01.06.2012 Jyllinge Denmark

**Reward:** A reward has to be negotiated.

manufacturer image

## Special characteristics

Blue top.

### SEA RAY 180 SPORT SEA RAY BOATS (United States) N.N. 1994 N/A 5.33 m x 2.13 m SERV39621494 GRP GRP white

white