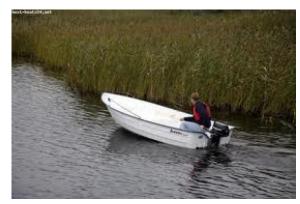

## Motorboat:

Model: RYDS 425 E

Manufacturer: RYDS BÅTINDUSTRI

(Sweden)

Name:N.N.Year Of Construction:2006Registration Number:N/A

**Dimensions:** 4.25 m x 1.65 m

Hull Number / WIN:N/AMaterial Hull:GRPMaterial Deck:GRP

## Outboard Engine:

Model: EVINRUDE 5 HP

**Manufacturer:** EVINRUDE

**Power (HP):** 5.00

**Engine Number:** H09475296

Year Of Construction: 2006
Fuel: Petrol

For any informations concerning this craft please contact MCS (MCS Ref.: 18419):