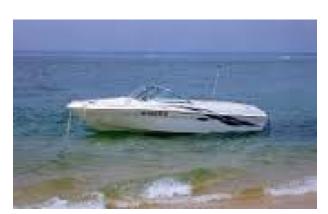

## search request Motorboat

Reference Number: Theft: City: Country: 18719 25.08.2012 Rönninge Sweden

**Reward:** A reward has to be negotiated.

manufacturer image

## Motorboat:

Model: Manufacturer:

Name: Year Of Construction: Registration Number: Dimensions: Hull Number / WIN: Material Hull: Material Deck: SEA RAY 180 BOWRIDER SEA RAY BOATS (United States) N.N. 1994 N/A 5.56 m x 2.28 m N/A GRP GRP

## MERCRUISER

MERCURY MARINE 135.00 6530526088 1994 Petrol

For any informations concerning this craft please contact MCS (MCS Ref.: 18719):

published by:

MCS Marine Claims Service Gasstr. 18 / Haus 4 22761 Hamburg phone: fax: E-mail: +49 (40) 37 48 18-0 +49 (40) 37 48 18-15 info@mcs-germany.com