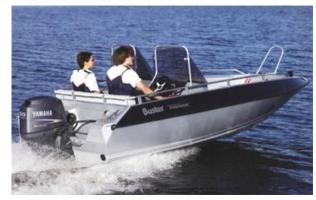

#### Motorboat:

Name:

Model: **BUSTER L CROSSWAVE** 

N.N.

FISKARS (Finland) Manufacturer:

Year Of Construction: 2007

Registration Number: N/A

**Dimensions:** 4.9 m x 1.97 m **Hull Number / WIN:** FI-BUSC0148I708

**Material Hull:** Aluminium **Material Deck:** Aluminium Color Hull: aluminium Color Deck: aluminium

## Outboard Engine:

Model: YAMAHA F 50

Manufacturer: YAMAHA MOTOR (Japan)

Power (HP): 50

1019409 **Engine Number: Year Of Construction:** 2008

Fuel: Petrol

For any informations concerning this craft please contact MCS (MCS Ref.: 18737):