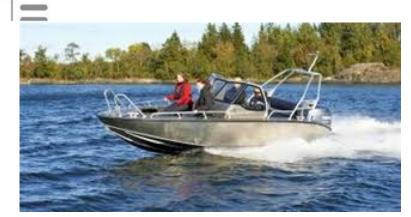

#### Motorboat:

Color Deck:

Model: ANYTEC 530 SPD

Manufacturer: ANYTEC MARINE (Sweden)

aluminium

Name: N.N. Year Of Construction: 2011

Registration Number: N/A

Dimensions: 5.27 m x 2.1 m

Hull Number / WIN: LV-ANY532513112

Material Hull: Aluminium

Material Deck: Aluminium

Color Hull: aluminium