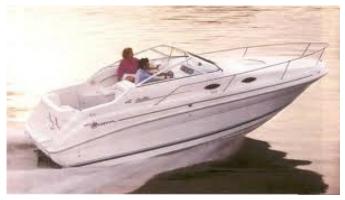

## Motorboat:

Model: SEA RAY 240 SUNDANCER

Manufacturer: SEA RAY BOATS (United

States)

Name:N.N.Year Of Construction:1996Registration Number:N/A

 Dimensions:
 7.16 m x 2.59 m

 Hull Number / WIN:
 SERV4297D696

Material Hull:GRPMaterial Deck:GRP

## Inboard Engine:

Model: MERCRUISER 260 HP
Manufacturer: MERCURY MARINE

Power (HP): 260.00
Engine Number: N/A
Year Of Construction: 1996
Fuel: Petrol

For any informations concerning this craft please contact MCS (MCS Ref.: 18760):