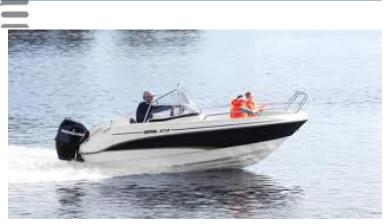

# search request Motorboat

Reference Number: Theft: City: Country: 18770 03.09.2012 Haninge - Årsta Sweden

**Reward:** A reward has to be negotiated.

manufacturer image

#### Motorboat:

Model: BELLA 47TR BELLA-VENEET (Finland) Manufacturer: N.N. Name: Year Of Construction: 2010 Registration Number: N/A Dimensions: 4.7 m x 1.98 m Hull Number / WIN: FI-BEL0027D010 Material Hull: GRP Material Deck: GRP

#### **Outboard Engine:**

Model: Manufacturer:

Power (HP): Engine Number: Year Of Construction: Fuel:

## MERCURY F 50 ELPT EFI MERCURY MARINE (United States) 50 0P562895 2010 Petrol

For any informations concerning this craft please contact MCS (MCS Ref.: 18770):

published by:

MCS Marine Claims Service Gasstr. 18 / Haus 4 22761 Hamburg phone: fax: E-mail: +49 (40) 37 48 18-0 +49 (40) 37 48 18-15 info@mcs-germany.com