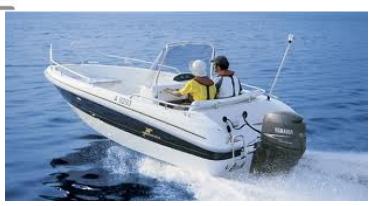

#### Motorboat:

Model:YAMManufacturer:KESKName:N.N.Year Of Construction:2007Registration Number:N/ADimensions:4.95 rHull Number / WIN:FI-FNMaterial Hull:GRPMaterial Deck:GRP

## YAMARIN 50 SIDE CONSOLE KESKO MARINE (Finland) N.N. 2007 N/A 4.95 m x 2.04 m FI-FNXO1608A707

#### Outboard Engine:

Model: Manufacturer: Power (HP): Engine Number: Year Of Construction: Fuel: YAMAHA 60 HP YAMAHA MOTOR (Japan) 60 6C5-1022065 2007 Petrol

For any informations concerning this craft please contact MCS (MCS Ref.: 18774):